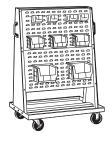

50061 Panel Set on a 50100 Tool Trolley Base

Model 50301 Mini-Workstation

50061 Panel Set installed on a WW5405 Work Bench

Back view of Panel Set with two 50050 Braces

**Note**: Use appropriate fasteners for attachment to the desired surface. Fastener hardware is not included. Panels must be attached securely to support heavy loads.