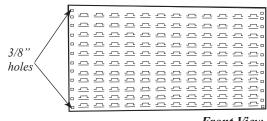

Recommended attachment is through the four 1/4" dia. holes in the four corners of the back flange. Place a washer over the hole, insert fastener and attach to wall or braces.

The holes in the back flange align with the 3/8" square holes on the ends of the front panel.

Front View