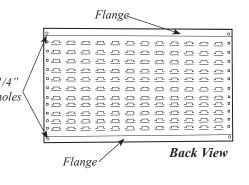

Recommended attachment is through the four 1/4" dia. holes in the four corners of the back flange. Place a washer over the hole, insert fastener and attach to wall or braces.

The holes in the back flange align with the 3/8" square holes on the ends of the front panel.