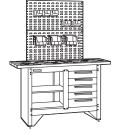

50061 Panel Set on a 50100 Tool Trolley Base

Model 50301 Mini-Workstation

50061 Panel Set installed on a WW5405 Work Bench

Back view of Panel Set with two 50050 Braces

**Note**: Use appropriate fasteners for attachment to the desired surface. Fastener hardware is not included. Panels must be attached securely to support heavy loads.